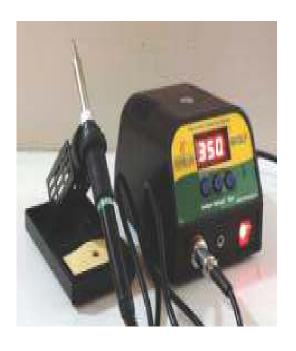

## Features & Specifications-601 DFL

- 1) Monitor Bit temperature intelligently with perfect temperature offset to ensure soldering quantity.
- 2) Optical Isolation with Zero Volt switching.
- 3) Feather touch system control with closed loop temperature monitoring.
- 4) Temperature setting resolution +/-10C

| Power Consumption | 80W           |
|-------------------|---------------|
| Temperature Range | 180-480°C     |
| Input Voltage     | 230 VAC, 50Hz |
| Output            | 30 VAC, 3.0A  |
| Weight            | 2.0 Kg        |