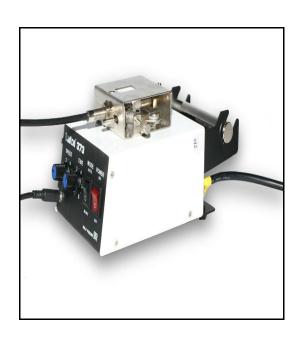

## Features & Specifications-601 DFL with Auto Feeder

- 1) Solder wire dia.0.4 to 1.2mm
- 2) Make one hand soldering possible
- 3) Can choose hand switch and pedal switch at your will
- 4) Feeding time & speed are settable with the solder wire return mechanism.

| Power Supply      | AC220V 50Hz           |
|-------------------|-----------------------|
| Power Consumption | 10W                   |
| Motor             | Step Motor            |
| Feed Speed        | 14/~35mm/S            |
| Volume            | 0~120mm               |
| Interval Time     | 0~3.5S                |
| Feed Methods      | Auto/Manual           |
|                   | 0.4,0.5,0.6,0.8,1.0 & |
| Dia.              | 1.2mm                 |
| Dimension         | 107 X 110 X 215mm     |
| Weight            | 1.5kg                 |